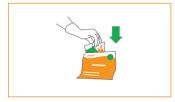

Put the soiled wipe into the pack. Remove a disinfectant wipe from the sachet.

Clean the spill area in an 'S' shaped motion, from clean to dirty.

Put soiled wipes and empty sachet back into the pack.

If required, use remaining wipe and reseal pack.