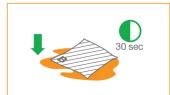

## **INSTRUCTIONS FOR USE:**

Wear recommended PPE. Tear open the pack. Remove the wipes.

Place the active side (A) face down onto the spill. Leave to absorb for 30 sec.

Push down on plastic backed side (B) and wipe until spill is fully absorbed.