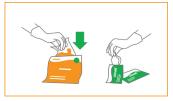

Put the soiled wipe into the pack. Remove a disinfectant wipe from the sachet.

Clean the spill area in an 'S' shaped motion, from clean to dirty.

Put soiled wipes and empty sachet back into the pack.

If required, use remaining wipe and reseal pack.

Dispose of pack with care according to local protocols.

GHA210321