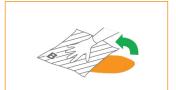

## **INSTRUCTIONS FOR USE:**

Wear recommended PPE. Tear open the pack. Remove the wipes.

Place the active side (A) face down onto the spill. Leave to absorb for 30 sec.

Push down on plastic backed side (B) and wipe until spill is fully absorbed.

Put the soiled wipe into the pack. Remove a disinfectant wipe from the sachet.

Clean the spill area in an 'S' shaped motion, from clean to dirty.

Put soiled wipes and empty sachet back into the pack.

If required, use remaining wipe and reseal pack.