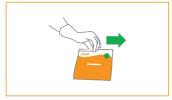

Put the soiled wipe into the pack. Remove a disinfectant wipe from the sachet.

Clean the spill area in an 'S' shaped motion, from clean to dirty.

Put soiled wipes and empty sachet back into the pack.

If required, use remaining wipe and reseal pack.