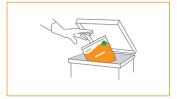

## clinell<sup>®</sup> SPILL WIPES



Clinell Spill Wipes (Single Unit - CSW1AUS)

## Training and Online Resources

## Please click on any of the thumbnails below to download or watch the provided content







Brochure



How to use Clinell Spill Wipes

1:51min

## **INSTRUCTIONS FOR USE:**



Wear recommended PPE. Tear open the pack. Remove the wipes.



Place the active side (A) face down onto the spill. Leave to absorb for 30 sec.



Push down on plastic backed side (B) and wipe until spill is fully absorbed.



Put the soiled wipe into the pack. Remove a disinfectant wipe from the sachet.



Clean the spill area in an 'S' shaped motion, from clean to dirty.



Put soiled wipes and empty sachet back into the pack.



If required, use remaining wipe and reseal pack.



Dispose of pack with care according to local protocols.

GHA210321