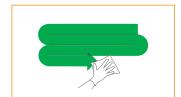

## **INSTRUCTIONS FOR USE:**

Wear recommended PPE. Tear open the pack. Remove the wipes.

Place the active side (A) face down onto the spill. Leave to absorb for 30 sec.

Push down on plastic backed side (B) and wipe until spill is fully absorbed.