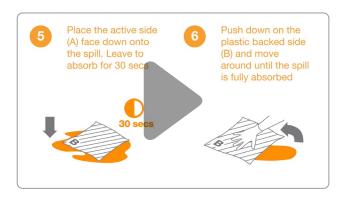

## **INSTRUCTIONS FOR USE:**

Wear recommended PPE. Tear open the pack. Remove the wipes.

Place the active side (A) face down onto the spill. Leave to absorb for 30 sec.

Push down on plastic backed side (B) and wipe until spill is fully absorbed.