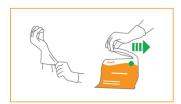

## **INSTRUCTIONS FOR USE:**

Wear recommended PPE. Tear open the pack. Remove the wipes.

Place the active side (A) face down onto the spill. Leave to absorb for 30 sec.

Push down on plastic backed side (B) and wipe until spill is fully absorbed.