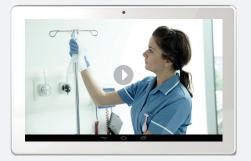

#### **TRAINING VIDEOS**

New videos on cleaning with different products and cleaning different hospital equipment are included.

The Clinell Training Package consists of an up-to-date 10" tablet with training and auditing apps, a Clinell EvaluClean kit containing UV pens, UV powder and a UV torch, along with supporting evidence including our latest scientific document 'Protecting the Patient'.