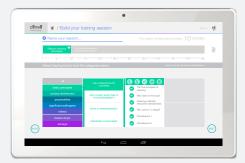

#### **BUILD YOUR SESSION**

Every session is completely customisable. The user can choose the amount of detail/skill required, the length of training, the videos to include, the order of each section and much more.

### Customisable content

Full of new content, you can now build and customise every part of your training session, tailoring it to specific needs, target audiences and time frames. You can create bespoke sessions based on your hospital's current issues. If there is an outbreak, a quick refresher course can make all the difference.