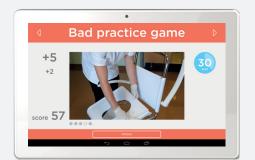

#### **BAD PRACTICE GAME**

Whilst being shown a short video, the user has to tap the screen every time they see actions which are bad practice. This game of speed and judgement is a great way to increase knowledge on best practices.