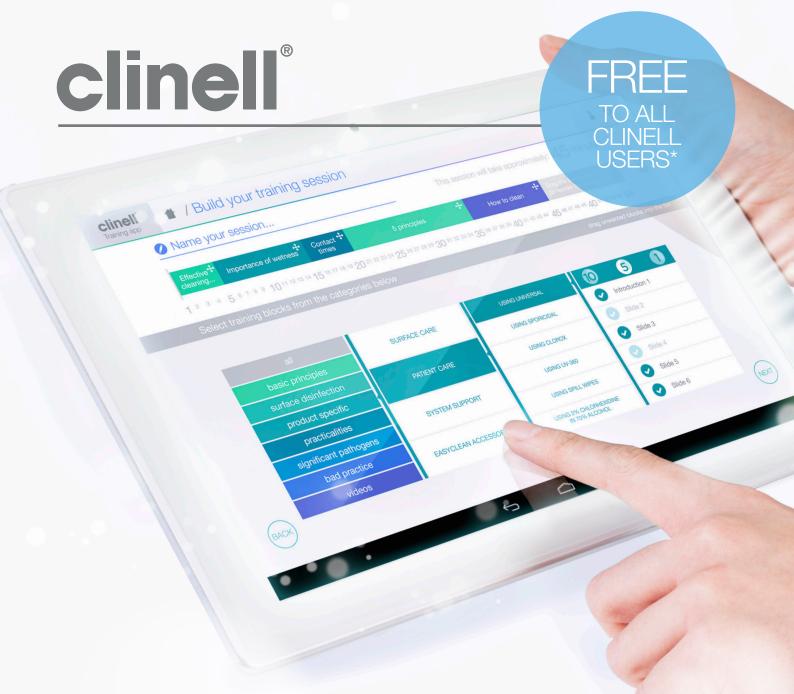

### Customisable content

Full of new content, you can now build and customise every part of your training session, tailoring it to specific needs, target audiences and time frames. You can create bespoke sessions based on your hospital's current issues. If there is an outbreak, a quick refresher course can make all the difference.

#### **BUILD YOUR SESSION**

Every session is completely customisable. The user can choose the amount of detail/skill required, the length of training, the videos to include, the order of each section and much more.

#### **FRESH NEW CONTENT**

Based on the newest scientific evidence and practices, there are sections on best practices, pathogens, products, surface disinfection and more. Complete with an up-to-date, 50 page supporting evidence document.

#### **FULLY INTERACTIVE**

Trainers can choose how to give training, perfect for group training as well as one-on-one tutorials. Simple instructions guide a single player, a small group of players or a trainer through the app.