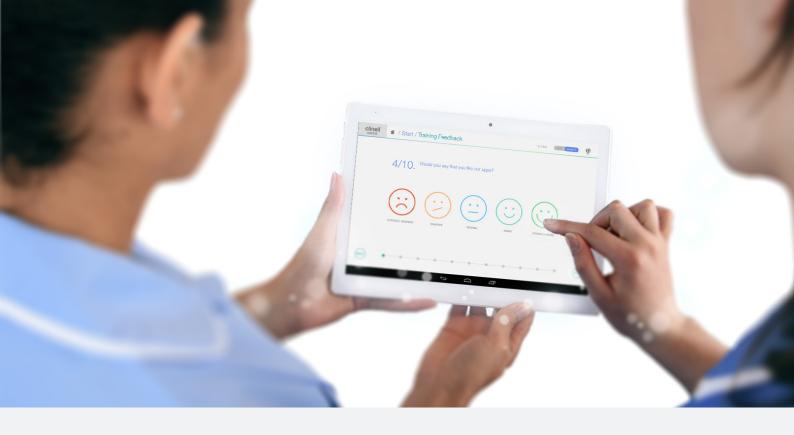

## Measuring development

Also included is our unique survey app which can measure knowledge before and after training, giving healthcare providers valuable feedback on how training is progressing.

Introducing the Clinell Training Package!
Our revolutionary Training Package has had a complete upgrade. Working with leading IPC professionals, we have updated the features and content of our comprehensive Training App.