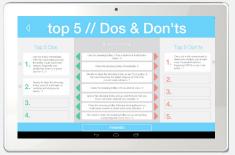

#### **TOP 5 DOS & DON'TS**

Chosen from a selection of IPC scenarios, the user must decide which points are the five most important things that should be done and which five should not be done.