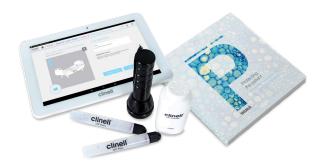

#### **TRAINING VIDEOS**

New videos on cleaning with different products and cleaning different hospital equipment are included.

The Clinell Training Package consists of an up-to-date 10" tablet with training and auditing apps, a Clinell EvaluClean kit containing UV pens, UV powder and a UV torch, along with supporting evidence including our latest scientific document 'Protecting the Patient'.