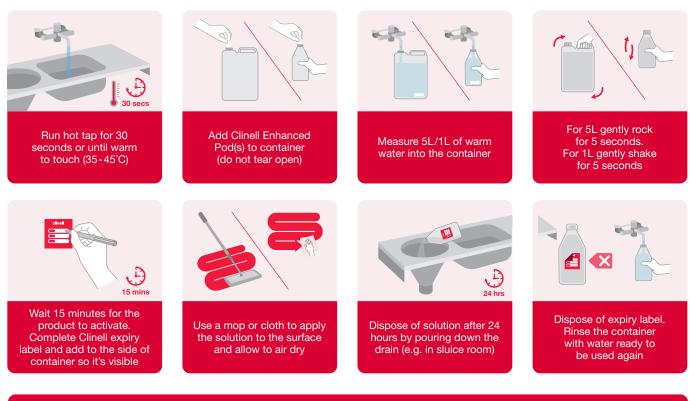

## Enhanced Pods How to use

SURFACE

Clinell Enhanced Pods are a chlorine-free solution for cleaning and disinfection of floors and surfaces. Powered by Advanced Peracetic Acid (APA), they are fast-acting and effective in soiled conditions.

## Instructions for use

Please always follow local guidance for PPE

Use biocides safely. Always read the label and product information before use

GAMA Healthcare Ltd., The Maylands Building, Maylands Avenue, Hemel Hempstead, Hertfordshire, HP2 7TG, UK. +44 (0)20 7993 0030 | info@gamahealthcare.com | www.gamahealthcare.com