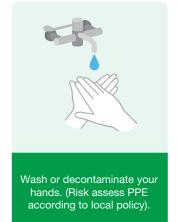

## Instructions for use

surface air dry to maximise contact time.

Please ensure that you follow the manufacturer's guidelines.