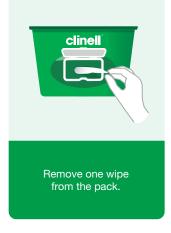

## Instructions for use

surface air dry to maximise contact time.

Please ensure that you follow the manufacturer's guidelines.