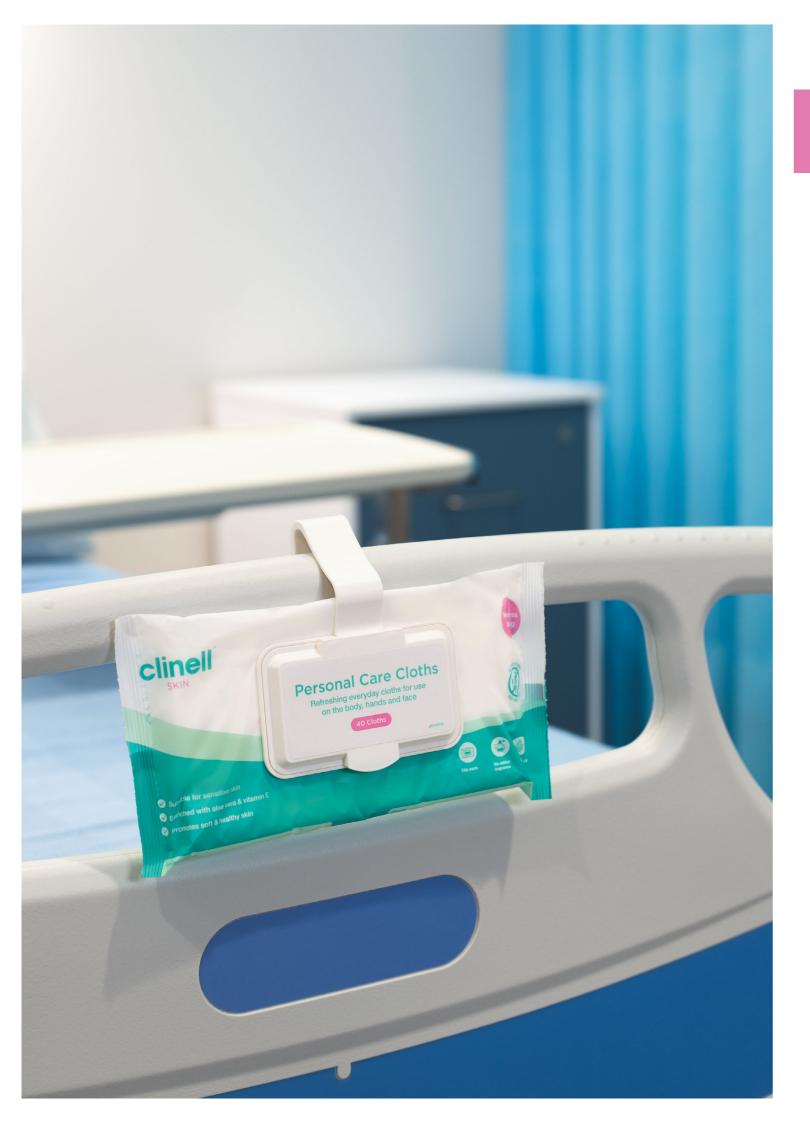

#### Keep cloths at bedside

Clinell Personal Care Cloths 40 pack has an integrated clip, making it easy to attach to the bed and bedside locker.