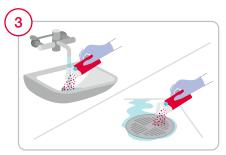

Pour entire contents of the sachet into the running water near the drain. Turn off tap/shower immediately.

Turn on the tap for 30 seconds to flush the drain before using sink/shower.