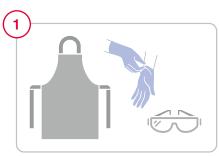

## **INSTRUCTIONS FOR USE:**

Wear appropriate PPE.

Place Clinell Indicator Tape over the sink/shower to prevent use.

clinell

Turn on the hot tap/shower for 30 seconds.

Wait for at least 15 mins. DO NOT USE SINK/SHOWER DURING THIS TIME.