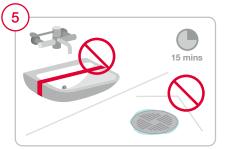

## **INSTRUCTIONS FOR USE:**

Wear appropriate PPE.

Place Clinell Indicator Tape over the sink/shower to prevent use.

clinell

Turn on the hot tap/shower for 30 seconds.

Wait for at least 15 mins. DO NOT USE SINK/SHOWER DURING THIS TIME.

### MINIMUM OF 15 MINS CONTACT TIME IS REQUIRED FOR FULL EFFICACY