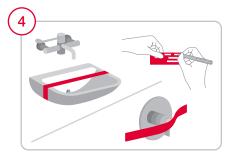

## **INSTRUCTIONS FOR USE:**

Wear appropriate PPE.

Place Clinell Indicator Tape over the sink/shower to prevent use.

clinell

Turn on the hot tap/shower for 30 seconds.

Wait for at least 15 mins. DO NOT USE SINK/SHOWER DURING THIS TIME.

Pour entire contents of the sachet into the running water near the drain. Turn off tap/shower immediately.

Turn on the tap for 30 seconds to flush the drain before using sink/shower.