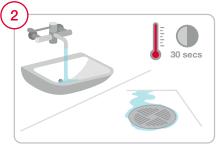

## **INSTRUCTIONS FOR USE:**

Wear appropriate PPE.

Place Clinell Indicator Tape over the sink/shower to prevent use.

clinell

Turn on the hot tap/shower for 30 seconds.

Wait for at least 15 mins. DO NOT USE SINK/SHOWER DURING THIS TIME.

Pour entire contents of the sachet into the running water near the drain. Turn off tap/shower immediately.

Turn on the tap for 30 seconds to flush the drain before using sink/shower.