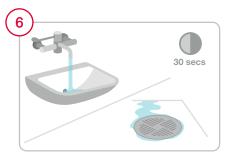

Pour entire contents of the sachet into the running water near the drain. Turn off tap/shower immediately.

Turn on the tap for 30 seconds to flush the drain before using sink/shower.