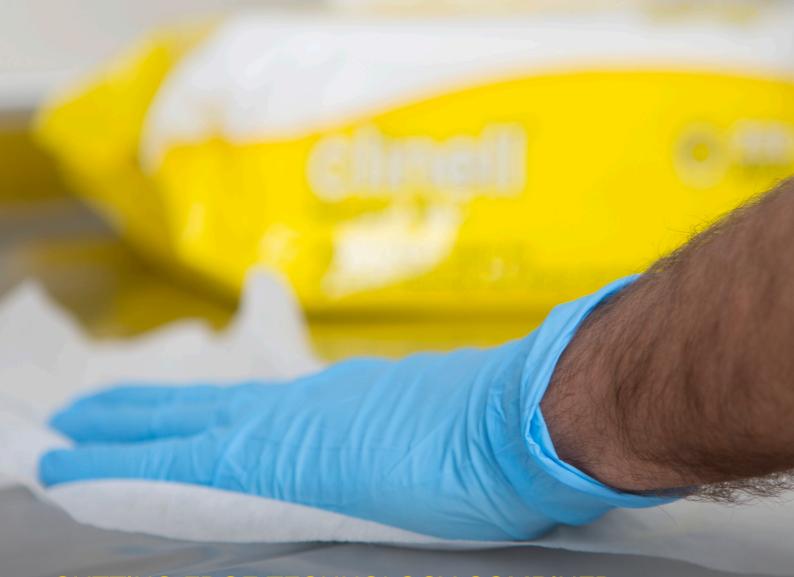

# DETERGENT WIPES

Multi-surface wipes for general cleaning and damp dusting. They leave no smear whilst providing a superior level of cleaning power. Suitable for pre-cleaning invasive devices.

#### **EQUIPMENT**

Telephones, keyboards and accessories, wheelchairs, trolleys, walking frames etc.

Wearing the recommended PPE, remove one wipe from the pack.

Working from clean to dirty, wipe in an 'S' shaped pattern, taking care not to go over the same area twice.