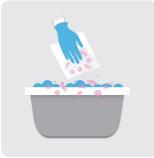

## Microorganism transmission associated with washbowl contamination

Washbowls are heavy and they can create spills which can lead to slips and accidents.

When a cloth is dipped back into the basin, organic matter and bacteria is introduced.

Microorganisms can be retained within the basin, thriving in wet and warm conditions.

When the basin is refilled for the next patient, the microorganisms are present within the water.