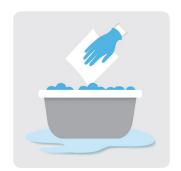

## Microorganism transmission associated with washbowl contamination

Washbowls are heavy and they can create spills which can lead to slips and accidents.

When a cloth is dipped back into the basin, organic matter and bacteria is introduced.

Microorganisms can be retained within the basin, thriving in wet and warm conditions.

When the basin is refilled for the next patient, the microorganisms are present within the water.