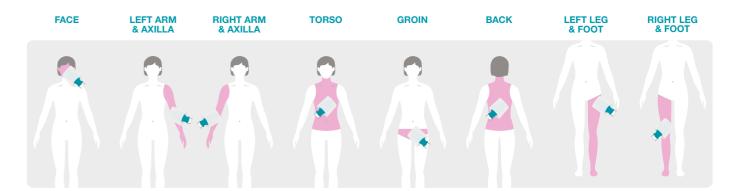

#### Full body wash

Soft wipes and gloves designed for use on each area of the body: face, neck, chest, arms, perineum, legs, back and buttocks. The Clinell rinse-free shampoo cap for hair and scalp completes the range.

#### Use one glove/wipe for each of the areas: