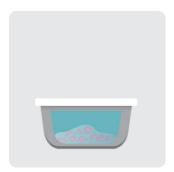

# In 88 US hospitals 62.2% of bath basins were contaminated with commonly encountered hospital-acquired pathogens<sup>1</sup>.

## Microorganism transmission associated with washbowl contamination

Washbowls are heavy and they can create spills which can lead to slips and accidents.

When a cloth is dipped back into the basin, organic matter and bacteria is introduced.

Microorganisms can be retained within the basin, thriving in wet and warm conditions.

When the basin is refilled for the next patient, the microorganisms are present within the water.