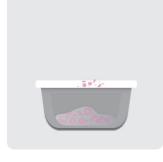

## Microorganism transmission associated with washbowl contamination

Washbowls are heavy and they can create spills which can lead to slips and accidents.

When a cloth is dipped back into the basin, organic matter and bacteria is introduced.

Microorganisms can be retained within the basin, thriving in wet and warm conditions.

When the basin is refilled for the next patient, the microorganisms are present within the water.